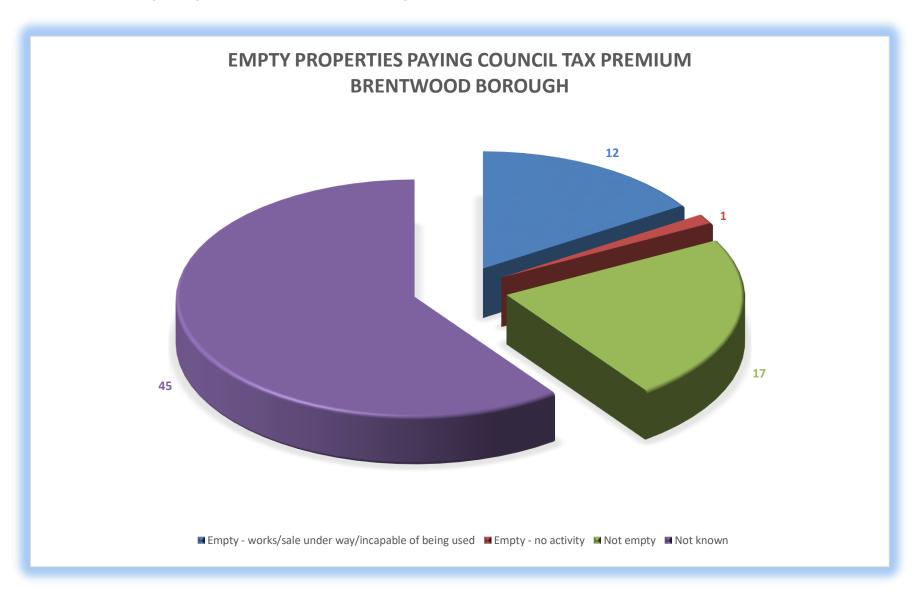

## **Empty Homes Update December 2017**

## Empty Homes Data 2017

- B1 Second homes
- BE Second home job related
- C1W Empty home 3 months
- C2 Long Term Empty
- D2 Structural alterations/repairs
- LTE Long term empty levy
- Unclassified