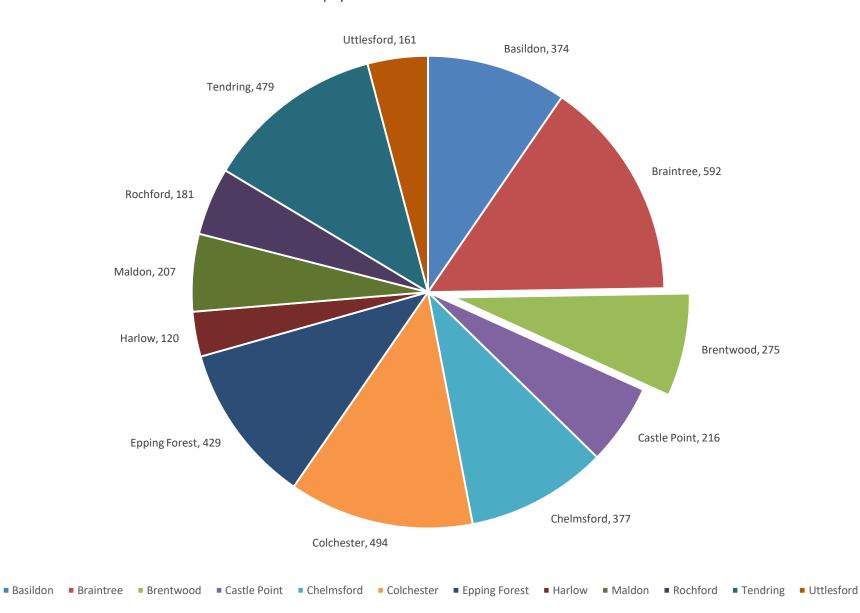

## Empty Homes Essex October 2016

| Empty<br>Homes - KPI's |                                       |                               |                   |           |                        |     |                 |                       |         |                                      |                            |      |          |       |              |
|------------------------|---------------------------------------|-------------------------------|-------------------|-----------|------------------------|-----|-----------------|-----------------------|---------|--------------------------------------|----------------------------|------|----------|-------|--------------|
|                        |                                       |                               |                   |           |                        |     |                 |                       |         |                                      |                            |      |          |       |              |
|                        | Total Empty Properties<br>(.gov data) | Over<br>two<br>years<br>empty | New<br>Identified | by public | of<br>contacts<br>made |     | of<br>responses | site visits completed | current | Priority property<br>addresses/wards | Repairs<br>/made<br>secure | Sold | Enforced | CPO'd | Not<br>empty |
| September              | 275                                   | 75                            | 5 0               | 0         | 75                     | . 0 | 30              | 13                    |         | SH4 WA3 HS2 HC1 HN1<br>BS 1 IFM1     | 11                         | . (  | 0        | C     | ) 17         |
| ·                      | 275                                   |                               |                   |           |                        |     |                 |                       |         | SH4 WA2 HS2 HC1 HN1<br>BS 1 IFM1     | 1                          |      |          |       |              |
| October                | 2/3                                   | 50                            | , ,               |           |                        | 77  |                 | _                     | 12      | .D3 1 11 WI1                         | _                          | •    |          |       | 3            |
| November               |                                       |                               |                   |           |                        |     |                 |                       |         |                                      |                            |      |          |       |              |
| December               |                                       |                               |                   |           |                        |     |                 |                       |         |                                      |                            |      |          |       |              |
| January                |                                       |                               |                   |           |                        |     |                 |                       |         |                                      |                            |      |          |       |              |
| February               |                                       |                               |                   |           |                        |     |                 |                       |         |                                      |                            |      |          |       |              |
| March                  |                                       |                               |                   |           |                        |     |                 |                       |         |                                      |                            |      |          |       |              |
| April                  |                                       |                               |                   |           |                        |     |                 |                       |         |                                      |                            |      |          |       |              |
| May                    |                                       |                               |                   |           |                        |     |                 |                       |         |                                      |                            |      |          |       |              |
| June                   |                                       |                               |                   |           |                        |     |                 |                       |         |                                      |                            |      |          |       |              |
| July                   |                                       |                               |                   |           |                        |     |                 |                       |         |                                      |                            |      |          |       |              |
|                        |                                       |                               |                   |           |                        |     |                 |                       |         |                                      |                            |      |          |       |              |
| August                 |                                       |                               |                   |           |                        |     |                 |                       |         |                                      |                            |      |          |       |              |