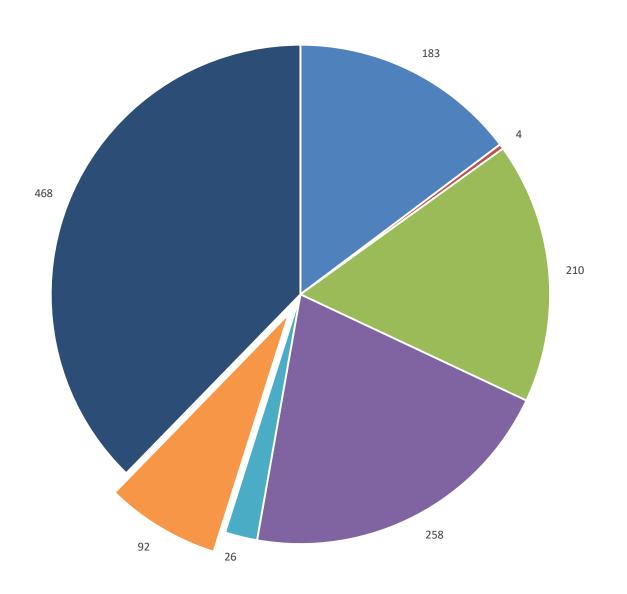

## Empty Homes Data 2017

- B1 Second homes
- BE Second home job related
- C1W Empty home 3 months
- C2 Long Term Empty
- D2 Structural alterations/repairs
- LTE Long term empty levy
- Unclassified