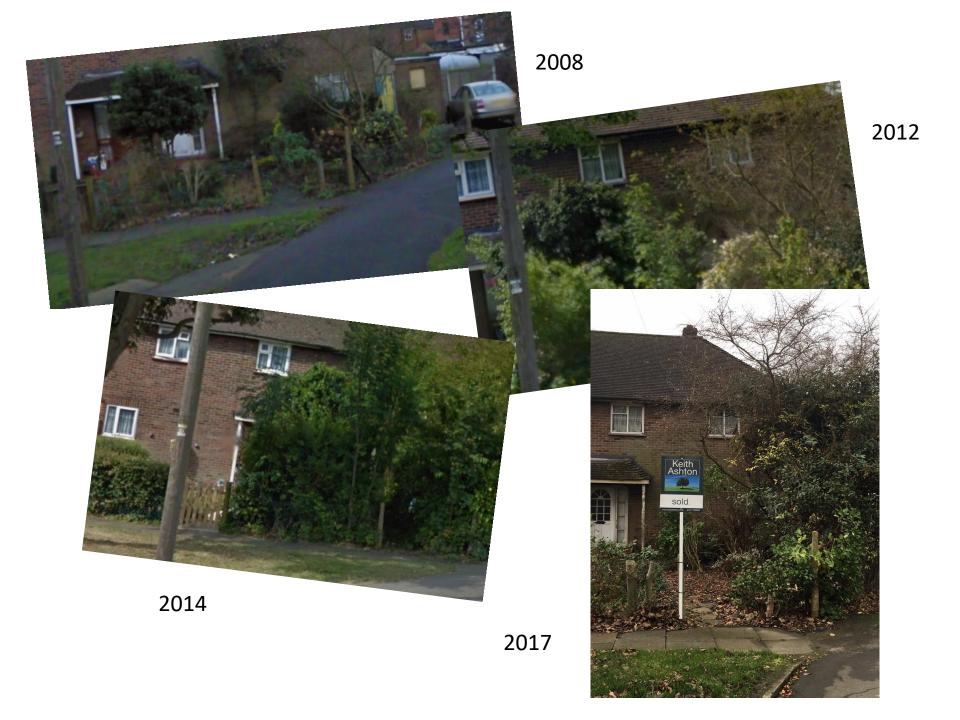

|                       |         |                                      |                            |      |          |       |              |
|                        |                                       |                               |                   |           |                        |     |                 |                       |         |                                      |                            |      |          |       |              |
| August                 |                                       |                               |                   |           |                        |     |                 |                       |         |                                      |                            |      |          |       |              |



## Empty Homes Data 2017



- B1 Second homes
- BE Second home job related
- C1W Empty home 3 months
- C2 Long Term Empty
- D2 Structural alterations/repairs
- LTE Long term empty levy
- Unclassified